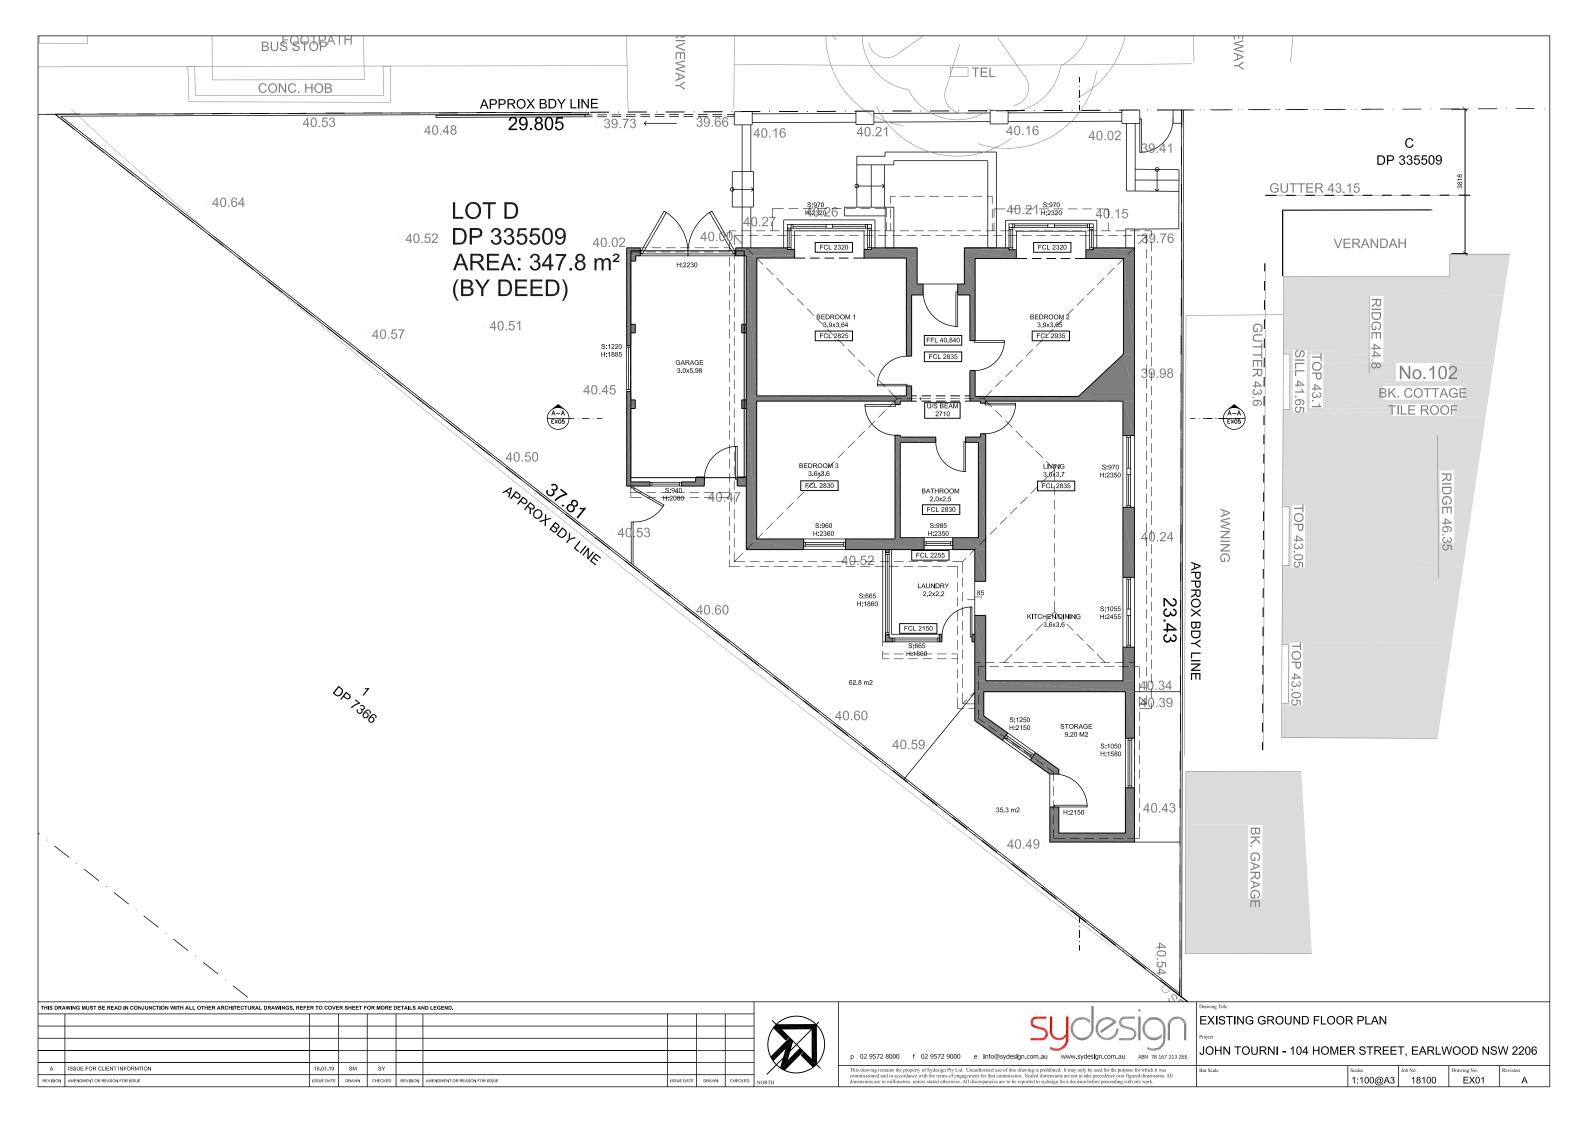

| 0                                    | None                            | Standard aluminum, single clear (or U-value:<br>7.63, SH6C: 0.75) | 7.63 (or as<br>listed) | 0.75 (or as<br>listed) |
| 002                | SE          | 9.72                     |                                 | 0                                    | None                            | Standard aluminum, single clear (or U-value:<br>7.63, SH6C: 0.75) | 7.63 (or as<br>listed) | 0.75 (or as<br>listed) |
| 003                | NW          | 10.13                    | 0                               | 0                                    | Projection/height ratio >= 0.23 | Aluminum, single LaTsol law-e                                     | 5.6                    | 0.36                   |







| 480 EXISTING RIDGE LEVEL            |          |          |                     |          |
|-------------------------------------|----------|----------|---------------------|----------|
|                                     |          |          |                     |          |
|                                     |          |          |                     |          |
| 220 EXISTING RIDGE LEVEL            |          |          |                     |          |
|                                     |          |          |                     |          |
|                                     |          |          |                     |          |
|                                     |          |          |                     |          |
|