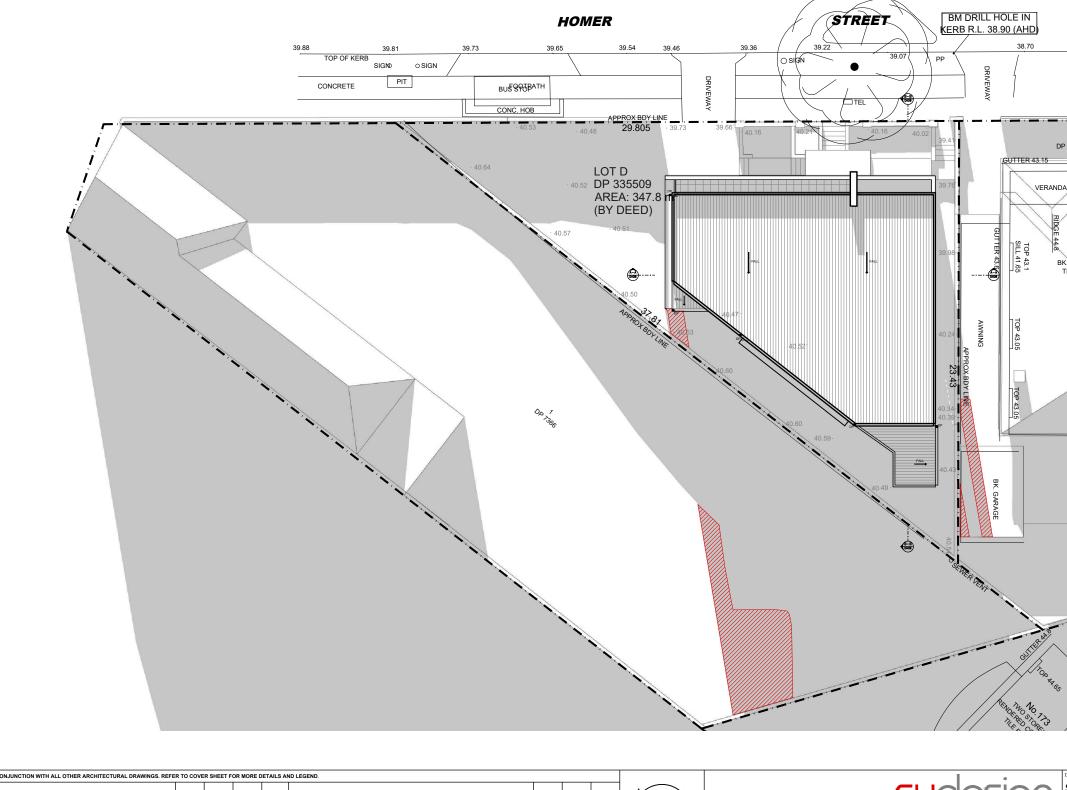

|
| C<br>P 335509<br>AH<br>No. 102<br>K. COTTAGE<br>TILE ROOF                                                         | YES       |
| C<br>P 335509<br>Att<br>No. 102<br>K. COTTAGE<br>TILE ROOF                                                        | YES       |
| Deverge Tate<br>SHADOW DIAGRAMS ON JUNE 21 12:00PM                                                                |           |
| Project                                                                                                           |           |
| JOHN TOURNI - 104 HOMER STREET, EARLWOOD NSV                                                                      |           |
| Bar Scale         Scales         Job No.         Drawing No.           1:100@A3         18100         DA14        | Revision  |

EXISTING SHADOW



| THIS DRA | DRAWING MUST BE READ IN CONJUNCTION WITH ALL OTHER ARCHITECTURAL DRAWINGS. REFER TO COVER SHEET FOR MORE DETAILS AND LEGEND. |            |       |         |          |                               |            |       |         |       |                                                                                                                                                                                                                                                                                                                        |
|----------|------------------------------------------------------------------------------------------------------------------------------|------------|-------|---------|----------|-------------------------------|------------|------