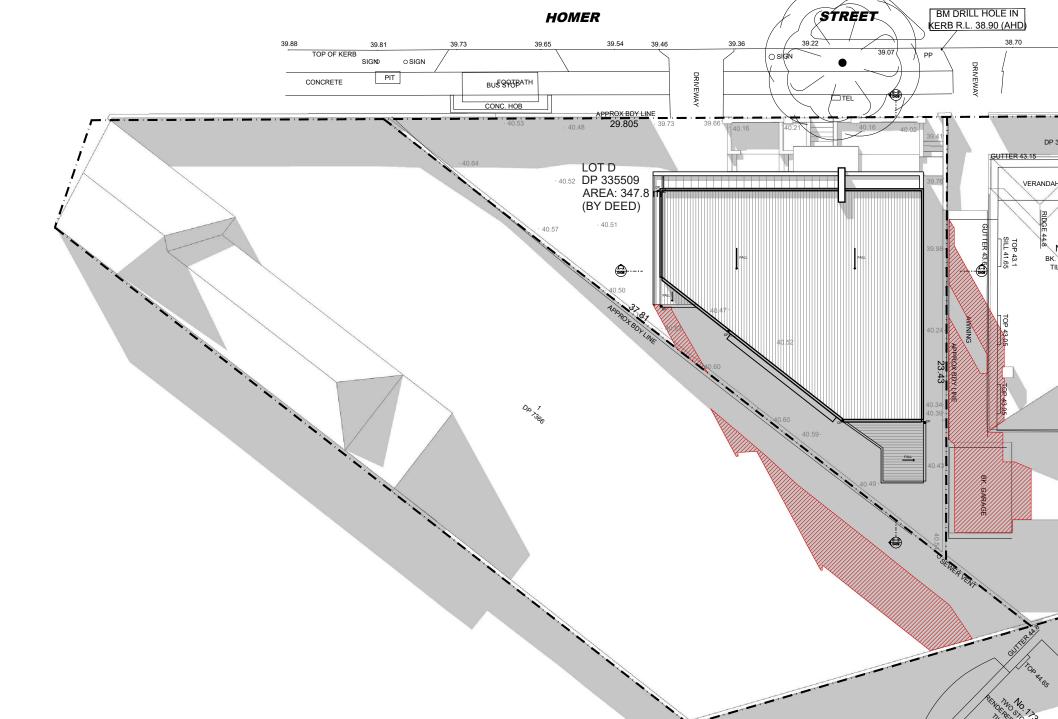

| APPLICABLE          |
|                                                                                     | YES                 |
| ADOW                                                                                | YES                 |
|                                                                                     | YES                 |
|                                                                                     | ::00PM              |
| Project                                                                             |                     |
| JOHN TOURNI - 104 HOMER STREET, EARLWOOD NS<br>Bar Scale Scales Job No. Drawing No. | SW 2206<br>Revision |
| 1:100@A3 18100 DA17                                                                 | В                   |





| THE | IS DRA | VING MUST BE READ IN CONJUNCTION WITH ALL OTHER ARCHITECTURAL DRAWINGS. REFE | R TO COVE  | R SHEET F |         | · · · ·                                |            |       |         |       |                                                                                                                                                                                                                                                                                                                     |
|-----|--------|------------------------------------------------------------------------------|------------|-----------|---------|----------------------------------------|------------|-------|---------|-------|-------------------------------------------------------------------