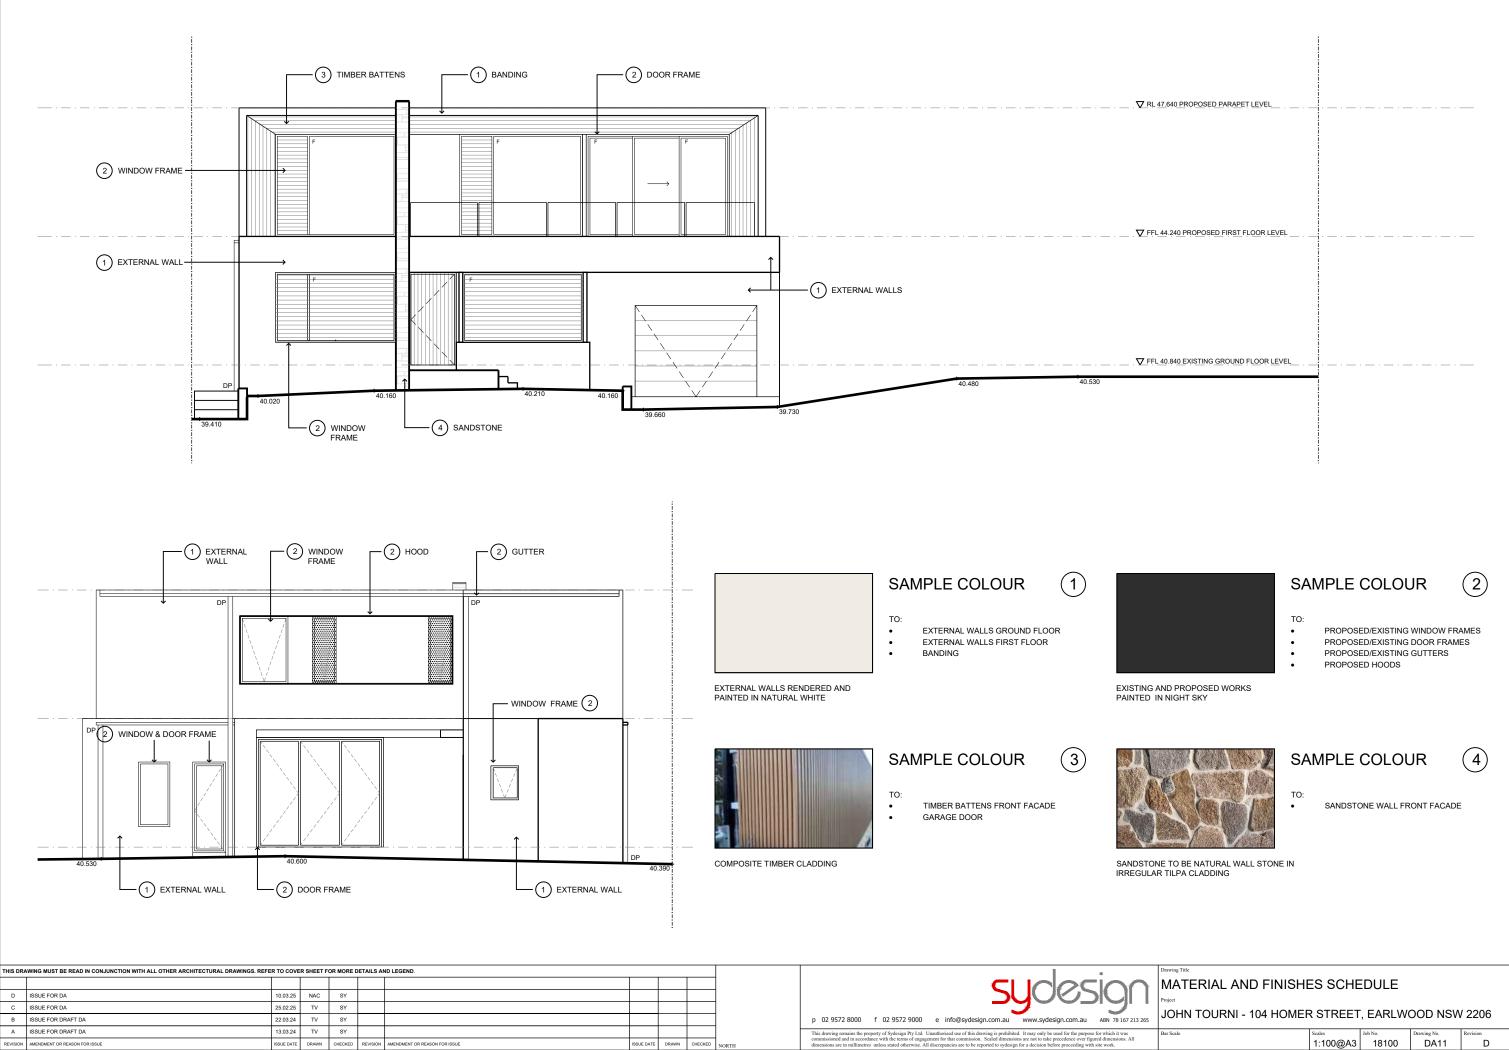

## **ALTERATIONS AND ADDITIONS TO EXISTING DWELLING WITH FIRST FLOOR ADDITION**

NOTE. NO NOTE

1.

2.

GLAZING - PART 8 OF THE BCA (VOL 2)

## 104 HOMER STREET, EARLWOOD NSW 2206