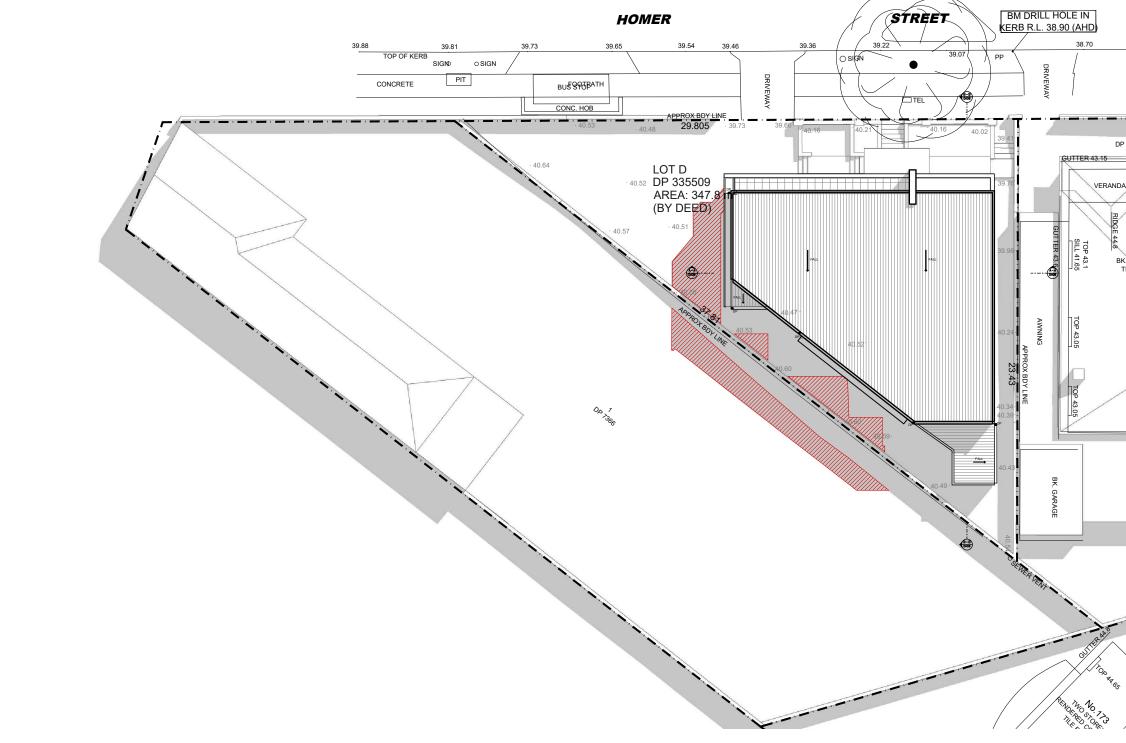

|
| HADOW                                                                                       | YES            |
|                                                                                             | YES            |
|                                                                                             | .00 <b>4</b> M |
| SHADOW DIAGRAMS ON MARCH/SEPTEMBER 21 08                                                    | :00AM          |
| JOHN TOURNI - 104 HOMER STREET, EARLWOOD NS                                                 | SW 2206        |
| Bar Scale         Job No.         Drawing No.           1:100@A3         18100         DA16 | Revision<br>B  |
|                                                                                             |                |





| THIS  | DRAWING MUST BE READ IN CONJUNCTION WITH ALL OTHER ARCHITECTURAL DRAWINGS. REP | ER TO COVE | R SHEET F | OR MORE [ | ETAILS AND LEGEND.                     |            |       |         |       |                                                                                                                                                                                                                                                                                                                     |
|-------|--------------------------------------------------------------------------------|------------|-----------|-----------|----------------------------------------|------------|-------|---------|-------|-------------------------------------------------------------------------